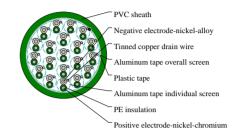

## CABLE CONSTRUCTION

Conductor: Solid Type applicable: KX, EX, JX, TX, NX, KCA, KCB, RCA, RCB, SCA, RCB, BC Insulation: PVC, PE, XLPE or LSZH thermoplastic material Individual screen: 24 µm aluminium / PETP tape over solid tinned copper drain wire, 0.6 mm Wrapping: At least 1 layer of plastic tape Overall screen: 24 µm aluminium / PETP tape over 7-stranded tinned copper drain wire, 0.5mm<sup>2</sup> Outer sheath: PVC or LSZH thermoplastic materia